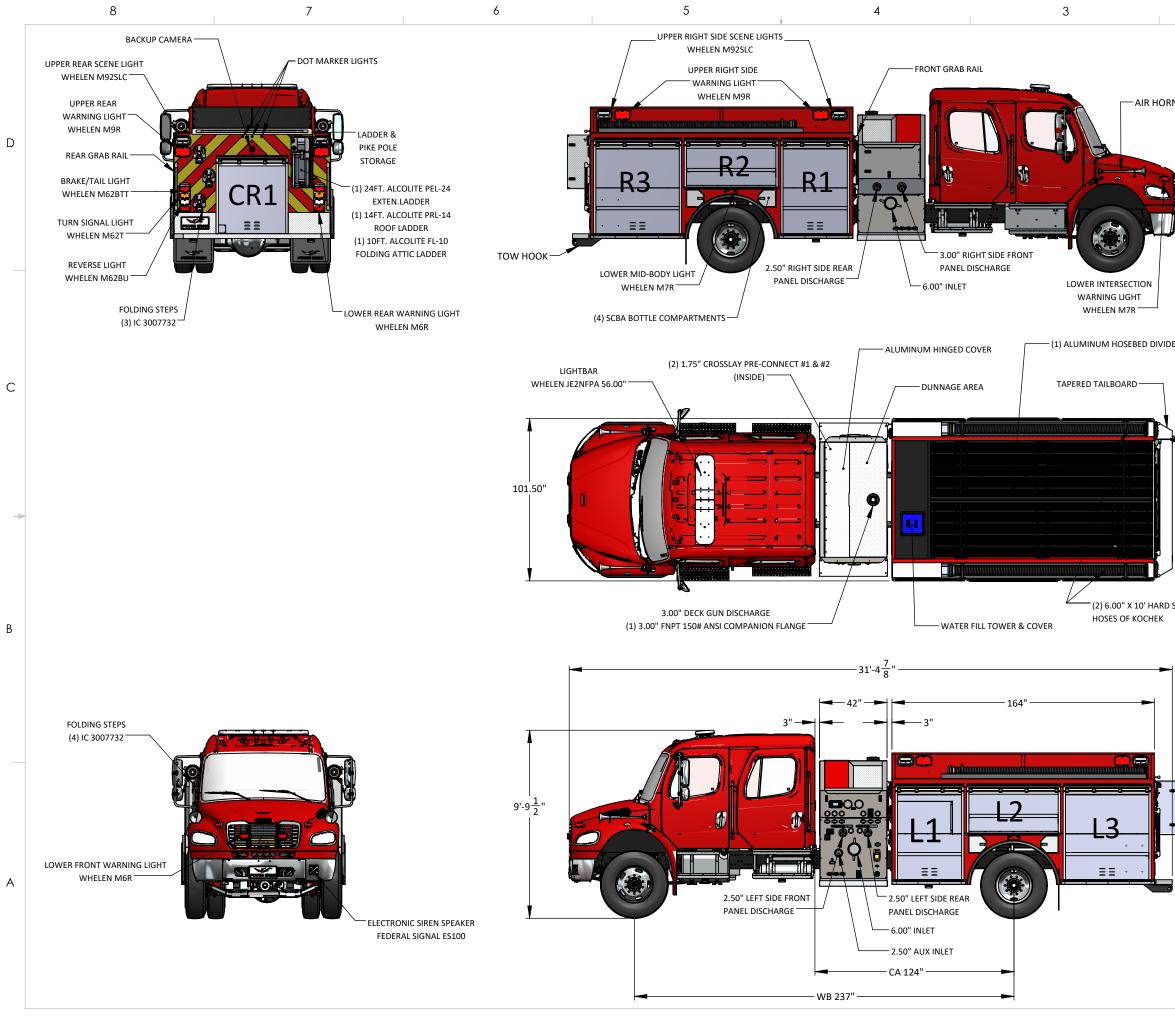

|     | 2                                                                                     |                      | 1              |             |   |
|-----|---------------------------------------------------------------------------------------|----------------------|----------------|-------------|---|
|     | CHASSIS                                                                               | INFO                 |                |             |   |
|     | CHASSIS : FREIGHTLINER M                                                              | Л2 106, S            | SINGLE AXLE    |             |   |
|     | CAB : 4 DOOR, CREW                                                                    | CAB                  |                |             |   |
|     | ENGINE : CUMMINS L9, 36                                                               | 60HP                 |                |             |   |
|     | TRANSMISSION : ALLISON, 3000E                                                         | VS AUTO              | MATIC          |             |   |
| RN  | FRONT AXLE : 14,700 LBS<br>REAR AXLE : 26,000 LBS                                     |                      |                |             |   |
|     | PAINT : RED ELITE                                                                     |                      |                |             |   |
|     | PUMP INFO                                                                             |                      |                |             |   |
|     | PUMP : HALE QMAX, 150                                                                 |                      |                |             | D |
|     | INTAKES                                                                               | JU GFIVI,            | SIDE MOUNT     |             |   |
|     | DRIVER SIDE : ONE (1) 6.00" & ONE (1) 2.50" AUX                                       |                      |                |             |   |
|     | OFFICER SIDE : ONE (1) 6.00"                                                          |                      |                |             |   |
|     | DISCHARGES                                                                            |                      |                |             |   |
|     | DRIVER SIDE : TWO (2) 2.50"                                                           |                      |                |             |   |
|     | OFFICER SIDE : ONE (1) 3.00" & ONE (1) 2.50"                                          |                      |                |             |   |
|     | CROSSLAY PRECONNECTS : TWO (2) 1.75"<br>DECK GUN DISCHARGE : ONE (1) 3.00"            |                      |                |             |   |
|     | PUMP MISC                                                                             |                      |                |             |   |
|     | PUMP SHIFT : STATIONARY PUN                                                           | VING                 |                |             |   |
|     | PRIMING SYSTEM : TRIDENT MODEL                                                        |                      | .2 AIR OPERA   | TED         |   |
|     | PRESSURE GOVERNOR : FRC PUMPBOSS P                                                    | BA501                |                |             |   |
|     | TANK TO PUMP : ONE (1) 3.00"                                                          |                      |                |             |   |
|     | TANK REFILL : ONE (1) 2.00"                                                           |                      |                | _ /         |   |
|     | WATER LEVEL GAUGE : ONE (1) IC SOFT-O                                                 |                      |                |             |   |
|     | ONE (1) IC SOFT-O<br>PUMP PANEL MATERIAL : 304L SS BRUSHED                            |                      |                | LABIN)      |   |
| DER | TANKIN                                                                                |                      |                |             |   |
| 1   | TANK MAKE : PT3 POLYPROPYLENE                                                         |                      |                |             |   |
|     | TANK WATER CAPACITY : 1000 US GALLONS                                                 | 5                    |                |             |   |
|     | HOSEBED DIVIDER : ONE (1) ALUMINU                                                     | JM HOSE              | EBED DIVIDER   |             | С |
|     | HOSEBED COVER : 18 OZ. VINYL RED                                                      |                      |                |             |   |
|     | BODY INFO                                                                             |                      |                |             |   |
| 1   |                                                                                       | ,                    |                |             |   |
| +   | BODY TYPE : ALUMINUM BODY                                                             |                      | FINICUL)       |             |   |
|     | DOOR TYPE : ROLL-UP - AMDOR<br>LADDER & PIKE POLE : RH SIDE, THROUGI                  |                      |                |             |   |
|     | STORAGE                                                                               |                      |                |             |   |
|     | SUCTION HOSE STORAGE : LH SIDE & RH SIDE ABOVE THE TANK                               |                      |                |             |   |
|     | SCBA BOTTLE                                                                           |                      |                |             |   |
|     | COMPARTMENTS : FOUR (4), ONE OV                                                       | ER EACH              | WHEEL WELL     | AREA        |   |
|     | LH SIDE COMPARTMENTS<br>L1 : 47.00" W x 26.00" D x 62.00" H = 43.845CU.FT.            |                      |                |             |   |
|     |                                                                                       |                      |                |             |   |
|     | L2 : 58.00" W x 12.00"<br>L3 : 59.00" W x 26.00"                                      |                      |                |             |   |
|     |                                                                                       | RH SIDE COMPARTMENTS |                |             |   |
|     |                                                                                       |                      |                |             |   |
|     | R2 : 58.00" W x 12.00"                                                                | D x 33.0             | 00" H = 13.292 | CU.FT.      |   |
|     | R3 : 59.00" W x 26.00"                                                                | D x 62.0             | 00" H = 55.039 | CU.FT.      |   |
|     | REAR COMPARTMENT                                                                      |                      |                |             |   |
|     | CR1 : 44.00" W x 34.00"                                                               | D x 52.0             | 0" H = 45.019  | CU.FT.      | В |
|     | TOTAL VOLUME : 224.348 CU.FT<br>LOOSE EQUIPMENT                                       |                      |                |             |   |
|     | HARD SUCTION HOSE(S) : TWO (2) 6"X10' KO                                              | CHEK                 |                |             |   |
|     | ROOF LADDER : ONE (1) 14 FOOT, ALCO-LITE #PRL-14                                      |                      |                |             |   |
|     | EXTENSION LADDER : ONE (1) 24 FOOT, ALCO-LITE #PEL-24 , 2-SECTION                     |                      |                |             |   |
|     | FOLDING ATTIC LADDER : ONE (1) 10 FOOT, ALCO-LITE #FL-10                              |                      |                |             |   |
|     |                                                                                       |                      |                |             |   |
|     |                                                                                       |                      |                |             |   |
|     | FOUTS                                                                                 |                      |                |             |   |
|     |                                                                                       |                      |                |             |   |
|     | 138 ROBERSON MILL ROAD, MILLEDGEVILLE, GA 31061                                       |                      |                |             |   |
|     | DIMENSIONS SHOWN ARE APPROXIMATE AND SUBJECT TO CHANGE AS MAY BE FOUND                |                      |                |             |   |
|     | NECESSARY DURING CONSTRUCTION. MINOR DETAILS MAY NOT BE SHOWN TO RETAIN               |                      |                |             |   |
|     | CLARITY WITHIN THE DRAWING. THE DRAWING IS FOR REFERENCE PURPOSES ONLY.               |                      |                |             |   |
|     | SPECIFICATIONS SHALL BE THE FINAL AUTHORITY OF WHAT IS SUPPLIED ON THE                |                      |                |             |   |
|     | APPARATUS.<br>OVERALL HEIGHT IS IN LOADED CONDITION. UNLOADED HEIGHTS MAY BE 4" ABOVE |                      |                |             |   |
|     | HEIGHTS SHOWN.                                                                        |                      |                |             |   |
|     | THE EFFECTIVE DOOR OPENINGS WILL BE APPROX. 2" LESS THAN THE NOTED                    |                      |                |             |   |
|     | COMPARTMENT OPENING FOR ROLL UP DOORS AND UP TO APPROX. 4" LESS FOR HINGED            |                      |                |             |   |
|     | DOORS                                                                                 |                      |                |             |   |
|     | INCLUSION OF AN ITEM ON THE DRAWING DOES NOT CONSTITUTE                               |                      |                |             |   |
|     | INCLUSION OF THAT ITEM WITH THE FINAL DELIVERED UNIT                                  |                      |                |             |   |
|     | IN THE EVENT THERE ARE DISCREPANCIES BETWEEN THE DRAWING AND THE                      |                      |                |             |   |
|     | SPECIFICATIONS. THE SPECIFICATIONS SHALL PREVAIL                                      |                      |                |             |   |
|     |                                                                                       | SCALE                | DWG SIZE       | DATE        |   |
|     | FRACTIONAL:±1/16 KKS R00                                                              | 1:60                 | D              | 09 FEB 2023 |   |
|     | FOR : STOCK                                                                           |                      |                |             |   |
|     | TITLE : COMMERCIAL CREW CAB PUMPER - V3                                               |                      |                |             |   |
|     | PRODUCTION : N/A                                                                      |                      |                |             |   |
|     | N/A                                                                                   |                      |                |             |   |